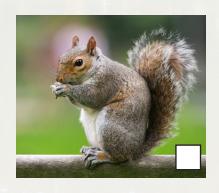

**BUZZARD** 

**SWAN** 

**HERON** 

**KINGFISHER** 

**PHEASANT** 

GREAT SPOTTED WOODPECKER

**RABBIT** 

**SQUIRREL** 