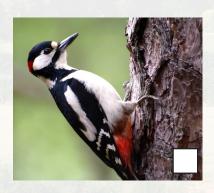

**BUZZARD** 

**SWAN** 

**HERON** 

**KINGFISHER** 

**PHEASANT** 

GREAT SPOTTED WOODPECKER

**RABBIT** 

**SQUIRREL** 