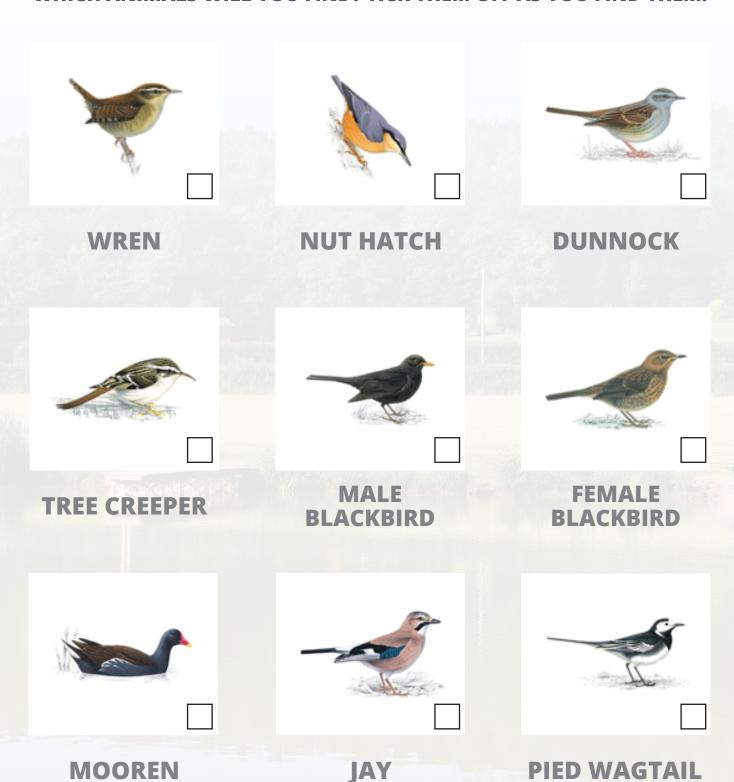

**BUZZARD** 

**SWAN** 

**HERON** 

**KINGFISHER** 

**PHEASANT** 

GREAT SPOTTED WOODPECKER

**RABBIT** 

**SQUIRREL** 

**MUNTJAC** 

 $y_{0} u_{0} (\theta) + u_{0} u_{0} (\lambda_{1} y_{0} u_{0}) (\theta) + u_{0} u_{0}$ 

**HEDGEHOG** 

**FOX** 

**BADGER** 

**BLUE TIT** 

**GREAT TIT** 

**GOLDFINCH** 

**COAL TIT** 

**LONG TAL TIT** 

**ROBIN** 

p and the constant of the c

GREEN WOODPECKER

MALE CHAFFINCH

FEMALE CHAFFINCH

**THRUSH** 

**SWALLOW** 

COOT

FEMALE PHEASANT

CROW