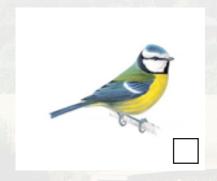

**MUNTJAC** 

 $y_{0} u_{0} (\theta) + u_{0} u_{0} (\lambda_{1} y_{0} u_{0}) (\theta) + u_{0} u_{0}$ 

**HEDGEHOG** 

**FOX** 

**BADGER** 

**BLUE TIT** 

**GREAT TIT** 

**GOLDFINCH** 