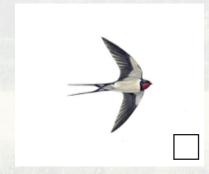

**BUZZARD** 



**SWAN** 



**HERON** 



**KINGFISHER** 



**PHEASANT** 



GREAT SPOTTED WOODPECKER



**RABBIT** 



**SQUIRREL** 



**MUNTJAC** 



 $y_{0} u_{0} (\theta) + u_{0} u_{0} (\lambda_{1} y_{0} u_{0}) (\theta) + u_{0} u_{0}$ 





**HEDGEHOG** 



**FOX** 



**BADGER** 



**BLUE TIT** 



**GREAT TIT** 



**GOLDFINCH** 



**COAL TIT** 



**LONG TAL TIT** 



**ROBIN** 









p and the constant of the c





GREEN WOODPECKER



MALE CHAFFINCH



FEMALE CHAFFINCH



**THRUSH** 



**SWALLOW** 



COOT



FEMALE PHEASANT



CROW







# DID YOU SPOT ANY THAT WERE NOT FEATURED ON THIS LIST? WRITE THEM IN THE BOX BELOW SO WE CAN KEEP A RECORD!

| - |  |  |
|---|--|--|
|   |  |  |
|   |  |  |
|   |  |  |
|   |  |  |
|   |  |  |
|   |  |  |
|   |  |  |
|   |  |  |
|   |  |  |
|   |  |  |
|   |  |  |
|   |  |  |
|   |  |  |
|   |  |  |
|   |  |  |
|   |  |  |

PLEASE RETURN THIS TO RECEPTION SO WE CAN TELL OTHERS!

MANY THANKS