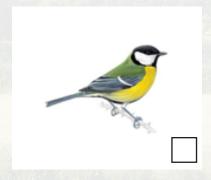

**MUNTJAC** 

 $y_{0} u_{0} (\theta) + u_{0} u_{0} (\lambda_{1} y_{0} u_{0}) (\theta) + u_{0} u_{0}$ 

**HEDGEHOG** 

**FOX** 

**BADGER** 

**BLUE TIT** 

**GREAT TIT** 

**GOLDFINCH** 