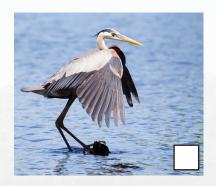

**BUZZARD** 

**SWAN** 

**HERON** 

**KINGFISHER** 

**PHEASANT** 

GREAT SPOTTED WOODPECKER

**RABBIT** 

**SQUIRREL** 