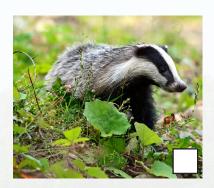

**MUNTJAC** 

 $y_{0} u_{0} (\theta) + u_{0} u_{0} (\lambda_{1} y_{0} u_{0}) (\theta) + u_{0} u_{0}$ 

**HEDGEHOG** 

**FOX** 

**BADGER** 

**BLUE TIT** 

**GREAT TIT** 

**GOLDFINCH** 